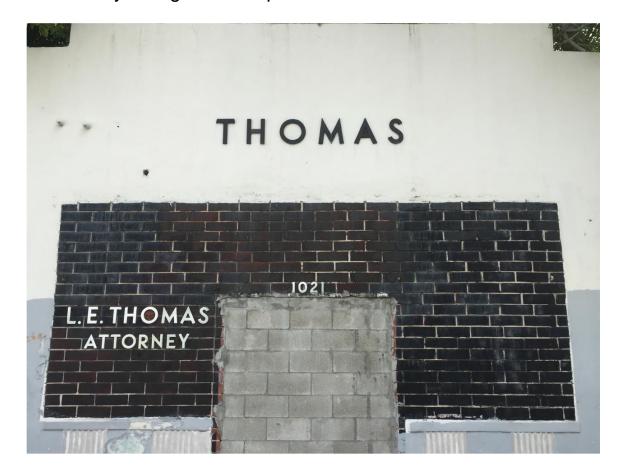

#### b. Statement of Significance:

The simple concrete block building at 1021 NW 2<sup>nd</sup> Avenue is historically significant because of its association with Lawson Edward ("L.E.") Thomas. Thomas, a civil rights activist and the first black judge in Miami-Dade County, used this site as his law office for nearly 30 years. Thomas was engaged in a variety of groundbreaking civil rights campaigns and lawsuits throughout South Florida, including organizing a protest against the customary exclusion of blacks from Miami's beaches and a successful lawsuit against the Broward County School Board in 1946 for unequal treatment of black students (Longa 126-127). Following his numerous legal achievements, Thomas was appointed judge of Miami's Negro Municipal Court in 1950, becoming the first black judge in the South since Reconstruction (Connolly 127; Longa 125). During his intermittent 8-year tenure as judge, Thomas presided over cases for Miami's black community involving violations of municipal ordinances and state misdemeanors (Longa 129; Chapman 70). Thomas opened his practice at 1021 NW 2<sup>nd</sup> Avenue in the late 1950s. After serving as judge, Thomas continued to practice law from the Overtown Law Office until just before his death in 1989. The front of the single story, 3-unit building still retains the practice's original signage ("THOMAS" and "L.E. THOMAS ATTORNEY").

L.E. Thomas' son, John Thomas, and Clarence Woods, Executive Director of the Southeast Overtown/Park West Community Redevelopment Agency (SEOPW CRA), describe the existing structure as being close to the building's original condition. The building retains the original signage of Thomas' law practice.