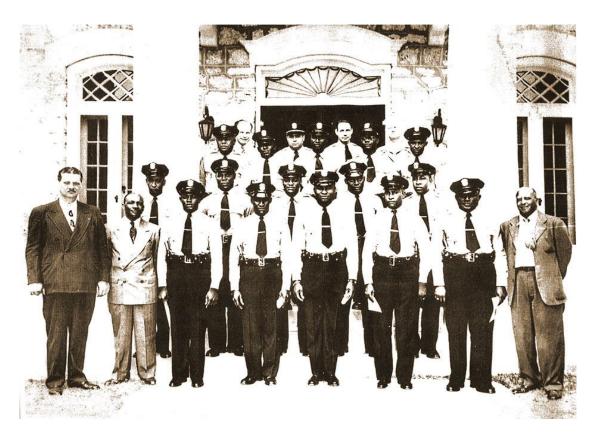

Courtesy of the State Archives of Florida. Judge Thomas is pictured in the front row, second to the right along with Miami's black patrolmen (c. 1952).

The Negro Municipal Court was the "realization of a dream" for several of Miami's prominent black leaders, including Reverend John Culmer and Dr. Ira P. Davis (Longa 125). Miami's black court on average heard up to 9,000 cases per year (Longa 129). Under Judge Thomas' court, many of Miami's black defendants experienced equal protection and due process for the first time (Longa 138). While serving as judge, Thomas continued to provide legal services to Miami's black community from the Overtown Law Office.