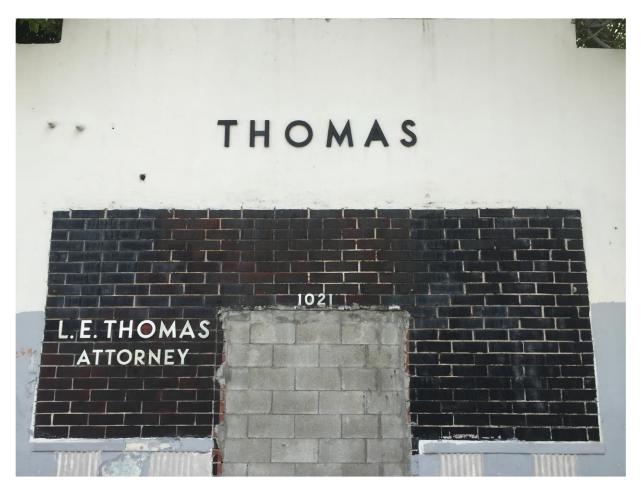

#### b. Statement of Significance:

The simple concrete block building at 1021 NW 2<sup>nd</sup> Avenue is historically significant because of its association with Lawson Edward ("L.E.") Thomas. Thomas, a civil rights activist and the first black judge in Miami-Dade County, used this site as his law office for nearly 30 years. Thomas was engaged in a variety of groundbreaking civil rights campaigns and lawsuits throughout South Florida, including organizing a protest against the customary exclusion of blacks from Miami's beaches and a successful lawsuit against the Broward County School Board in 1946 for unequal treatment of black students (Longa 126-127). Following his numerous legal achievements, Thomas was appointed judge of Miami's Negro Municipal Court in 1950, becoming the first black judge in the South since Reconstruction (Connolly 127; Longa 125). During his intermittent 8-year tenure as judge, Thomas presided over cases for Miami's black community involving violations of municipal ordinances and state misdemeanors (Longa 129; Chapman 70). Thomas opened his practice at 1021 NW 2<sup>nd</sup> Avenue in the late 1950s. After serving as judge, Thomas continued to practice law from the Overtown Law Office until just before his death in 1989. The front of the single story, 3-unit building still retains the practice's original signage ("THOMAS" and "L.E. THOMAS ATTORNEY").

L.E. Thomas' son, John Thomas, and Clarence Woods, Executive Director of the Southeast Overtown/Park West Community Redevelopment Agency (SEOPW CRA), describe the existing structure as being close to the building's original condition. The building retains the original signage of Thomas' law practice.