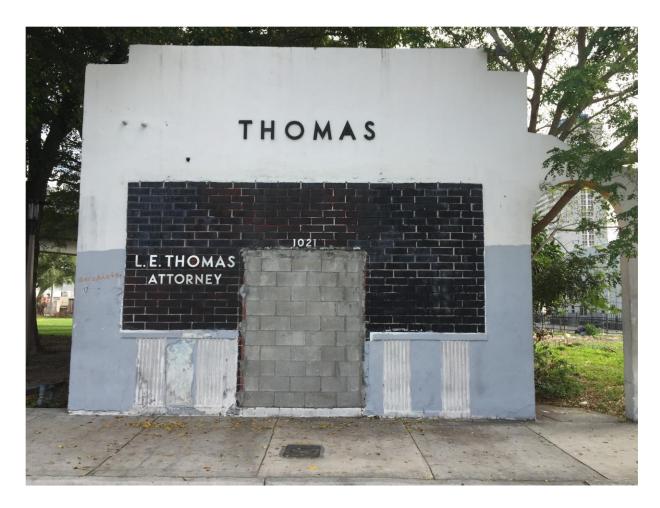

#### b. Statement of Significance:

The simple concrete block building at 1021 NW 2<sup>nd</sup> Avenue is historically significant because of its association with Lawson Edward ("L.E.") Thomas. Thomas, a civil rights activist and the first black judge in Miami-Dade County, used this site as his law office for nearly 30 years. Thomas was engaged in a variety of groundbreaking civil rights campaigns and lawsuits throughout South Florida, including organizing a protest against the customary exclusion of blacks from Miami's beaches and a successful lawsuit against the Broward County School Board in 1946 for unequal treatment of black students (Longa 126-127). Following his numerous legal achievements, Thomas was appointed judge of Miami's Negro Municipal Court in 1950, becoming the first black judge in the South since Reconstruction (Connolly 127; Longa 125). During his intermittent 8-year tenure as judge, Thomas presided over cases for Miami's black community involving violations of municipal ordinances and state misdemeanors (Longa 129; Chapman 70). Thomas opened his practice at 1021 NW 2<sup>nd</sup> Avenue in the late 1950s. After serving as judge, Thomas continued to practice law from the Overtown Law Office until just before his death in 1989. The front of the single story, 3-unit building still retains the practice's original signage ("THOMAS" and "L.E. THOMAS ATTORNEY").

L.E. Thomas' son, John Thomas, and Clarence Woods, Executive Director of the Southeast Overtown/Park West Community Redevelopment Agency (SEOPW CRA), describe the existing structure as being close to the building's original condition. The building retains the original signage of Thomas' law practice.