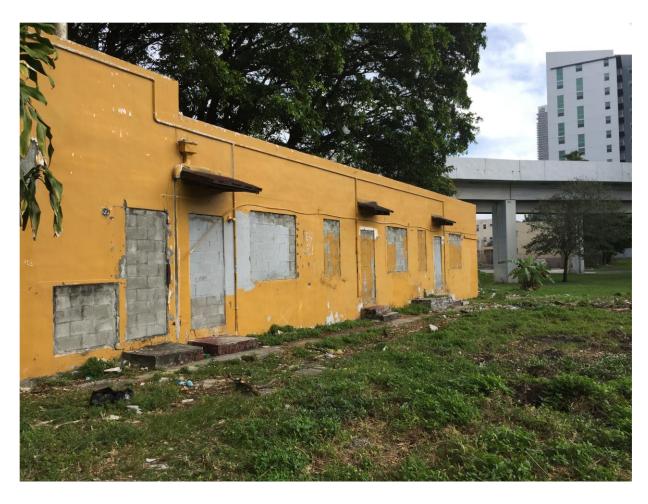

### c. 1021 NW 2<sup>nd</sup> Avenue's Present and Original Appearance

The Masonry Vernacular style property was constructed as a mixed-use building, containing commercial office/store space as well as three residential units attached to the rear of the office. These rear rental units each contain an individual living room, kitchen, and bathroom. The flat-

roofed concrete building has a stucco exterior and like many Masonry Vernacular style buildings features a simple rectilinear plan.

The modest concrete block structure is an example of the second generation of neighborhood buildings built in Overtown. From the late 1800s until the mid-1920s, most of the structures in the neighborhood were made of wood construction. Beginning in the 1930s, as the area recovered from the Great Depression, more structures began to be made out of concrete, local stone, and lime-based slurry. Concrete blocks were easily manufactured from local materials. Unlike other buildings in Miami during this era, many of Overtown's early concrete buildings lacked heavy ornamentation, quarried stone facades, or other period motifs. The Overtown Law Office uniquely breaks from this tradition with some modest but distinctive classical details on the front of the building in the form of a row of low-relief pilasters. Most of Overtown's private structures during this time were built to achieve functionality without any excess costs.

L.E. Thomas' son, John Thomas, and Clarence Woods, Executive Director of the Southeast Overtown/Park West Community Redevelopment Agency (SEOPW CRA), describe the existing structure as being close to the building's original condition. The building retains the original signage of Thomas' law practice.